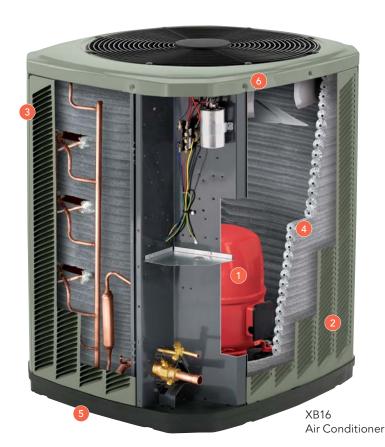

## Trane XB air conditioners. Cool, comfortable, and so very reliable.

- Single-Stage Compressor With low sound levels this compressor makes it easy to quietly cool your home.
- 2 Full-Sided Louvered Panels Protects components from outdoor hazards and debris like leaves, tree branches and hail. Resists rust and corrosion to prolong the life of your unit.
- 3 Baked-On Powder Painted Louvers
  A finish that is virtually indestructible
  even if metal gets dented. Maximum
  corrosion and rust resistant. Attractively
  blends with any architectural style
  and outdoor landscape.
- 4 Spine Fin™ Coil This all-aluminum outdoor coil provides very low airflow resistance, greater heat exchanging capabilities and higher efficiency. More resistant to corrosion and leaks than traditional copper/aluminum coils.
- DuraTuff™ Basepan Manufactured to exacting standards and impervious to rust, corrosion, warping or cracking.
- 6 Corrosion Resistant Fasteners

  Zinc coated fasteners resist corrosion
  and keep unsightly rust from
  discoloring your unit.

Features and components may vary by model and are shown for illustration purposes only.

#### **XB16 Air Conditioner**

When the sun's beating down, your XB16 air conditioner's SEER of up to 16.5 means you'll enjoy a cool, crisp environment and energy savings. The XB16 is efficient enough to be potentially ENERGY STAR® qualified when installed as part of a qualifying system.

#### **XB13 Air Conditioner**

You don't have to compromise on comfort with the XB13's SEER of up to 14.5. It's an economical choice that delivers years of trouble-free comfort in even the hottest climates.