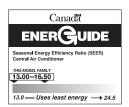

#### **XB14 Heat Pump**

With a SEER of up to 15.0 and HSPF of up to 9.0, the XB14 can keep your home at a comfortable, even temperature all year long. It is potentially ENERGY STAR® qualified when installed as part of a qualifying Trane system, and is built with tough components like a Spine Fin™ coil and a single-stage compressor for extreme reliability.

System efficiency is measured in SEER, which stands for Seasonal Energy Efficiency Ratio. Similar to miles per gallon in a car, SEER is a measure of the overall efficiency of a complete heating and cooling system on a seasonal basis. The higher the SEER, the greater the system's energy efficiency, and the lower the overall carbon footprint of your household.