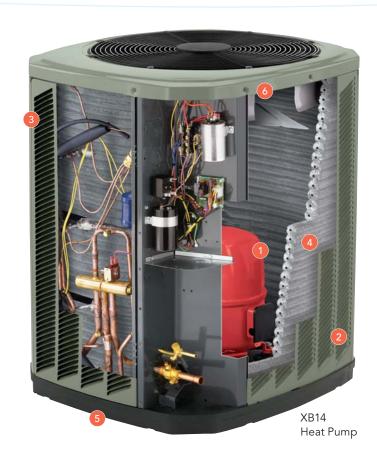

## Trane XB heat pumps. Comfortable and dependable in any season.

- 1 Single-Stage Compressor
  With low sound levels this
  compressor makes it easy
  to quietly heat your home.
- Protects components from hail and lawn mowers. Resists rust and corrosion to prolong the life of your unit.
- 3 Baked-On Powder Painted Louvers
  A finish that is virtually indestructible
  even if metal gets dented. Maximum
  corrosion and rust resistant. Attractively
  blends with any architectural style and
  outdoor landscape.
- 4 Spine Fin™ Coil This all-aluminum outdoor coil provides very low airflow resistance, greater heat exchanging capabilities and higher efficiency. More resistant to corrosion and leaks than traditional copper/aluminum coils.
- DuraTuff™ Basepan Manufactured to exacting standards and impervious to rust, corrosion, warping or cracking.
- Corrosion Resistant Fasteners
  Zinc coated fasteners resist corrosion
  and keep unsightly rust from
  discoloring your unit.

#### **XB14 Heat Pump**

With a SEER of up to 15.0 and HSPF of up to 9.0, the XB14 can keep your home at a comfortable, even temperature all year long. It is potentially ENERGY STAR® qualified when installed as part of a qualifying Trane system, and is built with tough components like a Spine Fin™ coil and a single-stage compressor for extreme reliability.

  Zinc coated fasteners resist corrosion
  and keep unsightly rust from
  discoloring your unit.

Features and components may vary by model and are shown for illustration purposes only.