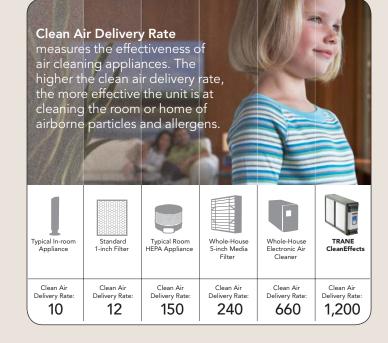

#### What is Trane Air™?

We've devoted years to producing air that has been flawlessly conditioned and meticulously cleaned. Air that feels fresh and crisp with each breath. We call it Trane Air, and you can experience it for yourself when you install the optional industry-leading filtration of Trane CleanEffects.™

Air that's dirty and full of particulates can not only feel uncomfortable, it can cause breathing problems for family members and exacerbate existing respiratory problems like asthma and allergies. Fortunately, the exclusive .1 micron filtration of an optional Trane CleanEffects removes up to 99.98% of airborne pollutants from heated and cooled air, providing the most technologically advanced air filtration available. That's welcome relief for everyone in your home.