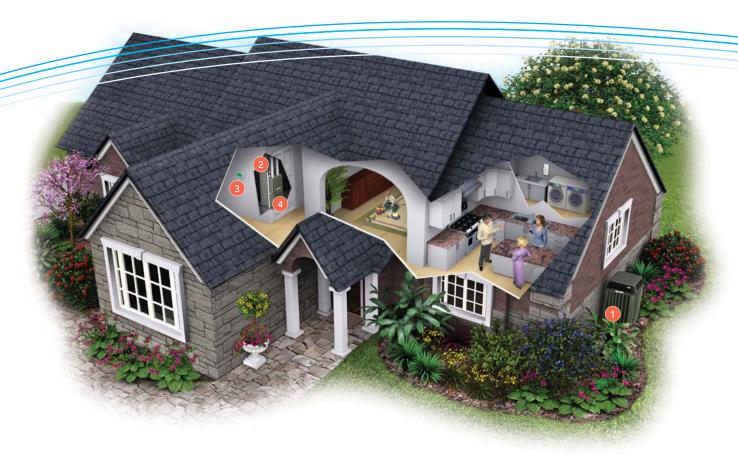

## The perfect indoor environment starts with a Trane matched system.

A Trane matched system is one in which every component has been carefully designed to work together to maximize comfort and efficiency. By adding perfectly balanced Trane components to your XB air conditioner or heat pump, you

**Air Conditioner:** Cools your home on even the hottest days with quiet, reliable comfort.

— OR —

**Heat Pump:** Draws heat out of your home in the summer, and into your home during the fall and winter. Ideal for all-electric homes, or homes in milder climates.

**Indoor Coils:** As air passes through the coil, it serves as a "heat exchanger," working in conjunction with a furnace and heat pump to cool your home.

can enjoy cooler, drier summers, cozier winters, and a perfectly conditioned indoor environment every day of the year. All with remarkable energy efficiency. Configure your matched Trane system today, and fine tune your comfort.

**Thermostat:** Your matched Trane system is controlled by an intelligent, reliable Trane thermostat. Programmable and non-programmable models are available to match any decor.

**Furnace:** Circulates cool air in the summer, and burns fuel to create and circulate warmth in the winter.

— OR —

**Air Handler:** Often found in milder climates, an air handler works with your XB heat pump or air conditioner to circulate air in all-electric homes.