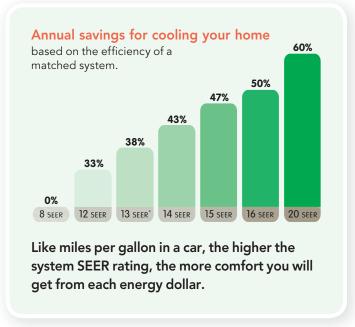

## You'll appreciate the energy savings from your Trane XB the day your dealer installs it, and for many years to come.

When shopping for a new system, efficiency is one of your most important considerations. An efficient system will not only lower your energy costs, it will also lower your impact on the environment.

System efficiency is measured in SEER, which stands for Seasonal Energy Efficiency Ratio. Similar to miles per gallon in a car, SEER is a measure of the overall efficiency of a complete heating and cooling system on a seasonal basis. The higher the SEER, the greater the system's energy efficiency, and the lower the overall carbon footprint of your household.